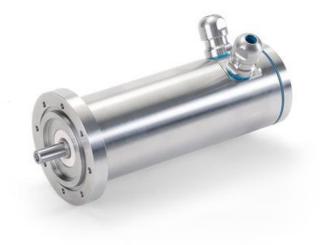

AMSS 80/100 230V 3000rpm 1.1 Nm

- Stainless steel IP69K construction
- Fitted with 2.5m cables
- Up to 2.35Nm rated torque
- Models woth gearbox fitted available see related products

## PRODUCT DESCRIPTION

Motor only

Stainless steel brushless servomotor, AMSS series compliant with EHEDguidelines for hygiene. 4-pole sinusoidal brushless motor, closed form in stainless steel with smooth finish.

Rotor with NdFeB magnets. Thermal cutoff. ClassH insulation winding. IP69K protection in compliance with IEC/EN60529 standards.

2-Pole resolver feedback.

Roller bearings with reduced backlash and special grease for high temperatures.