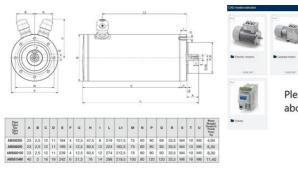

ated products



## PRODUCT DESCRIPTION

Motor only

Stainless steel brushless servomotor, AMSS series compliant with EHEDguidelines for hygiene. 4-pole sinusoidal brushless motor, closed form in stainless steel with smooth finish.

Rotor with NdFeB magnets. Thermal cutoff. ClassH insulation winding. IP69K protection in compliance with IEC/EN60529 standards.

2-Pole resolver feedback.

Roller bearings with reduced backlash and special grease for high temperatures.

Please click here for 2D and 3D drawings

## **TECHNICAL DATA**

| Input voltage ac | 230V 50Hz |
|------------------|-----------|
| IP class         | IP69K     |
| Nominal speed    | 3000 rpm  |
| Nominal torque   | 1,1 Nm    |
| Output power     | 345 W     |
| Rated current    | 2,63 A    |
| Starting torque  | 6,9 Nm    |